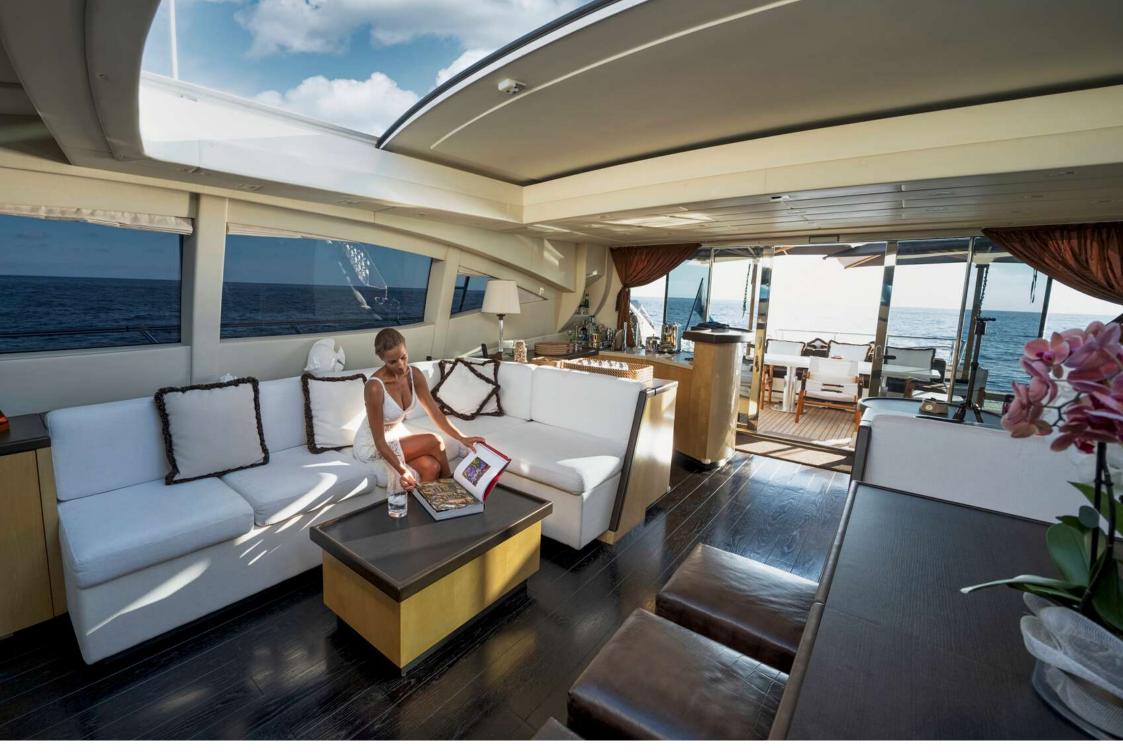

# MANGUSTA 92'

Comfort and adrenaline find the meeting point in 92 of Overmarine, a fast boat on the water, but with refined and original interiors.

Three cabins and a relaxation room furnished with furs and wood guarantee cruises of privacy, while the two Mtu from 2.400 HP assure performances of all respect.

#### Inside

- Kitchen
- Coktail bar
- 1 big table
- 2 big sofas
- Fridge
- Freezer

- Ice maker
- Tv
- Bluetooth stereo
- Air conditioning
- Hot water
- Coffee maker