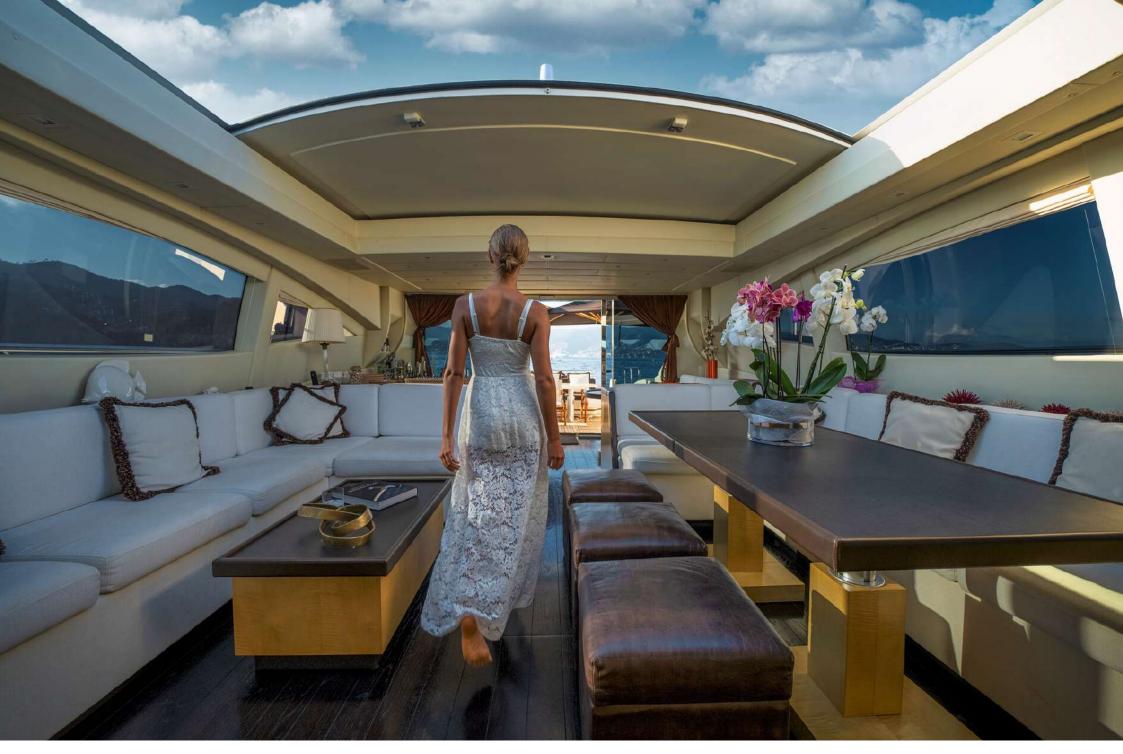

# MANGUSTA 92'

Comfort and adrenaline find the meeting point in 92 of Overmarine, a fast boat on the water, but with refined and original interiors.

Three cabins and a relaxation room furnished with furs and wood guarantee cruises of privacy, while the two Mtu from 2.400 HP assure performances of all respect.

#### Inside

- Kitchen
- Coktail bar
- 1 big table
- 2 big sofas
- Fridge
- Freezer

- Ice maker
- Tv
- Bluetooth stereo
- Air conditioning
- Hot water
- Coffee maker