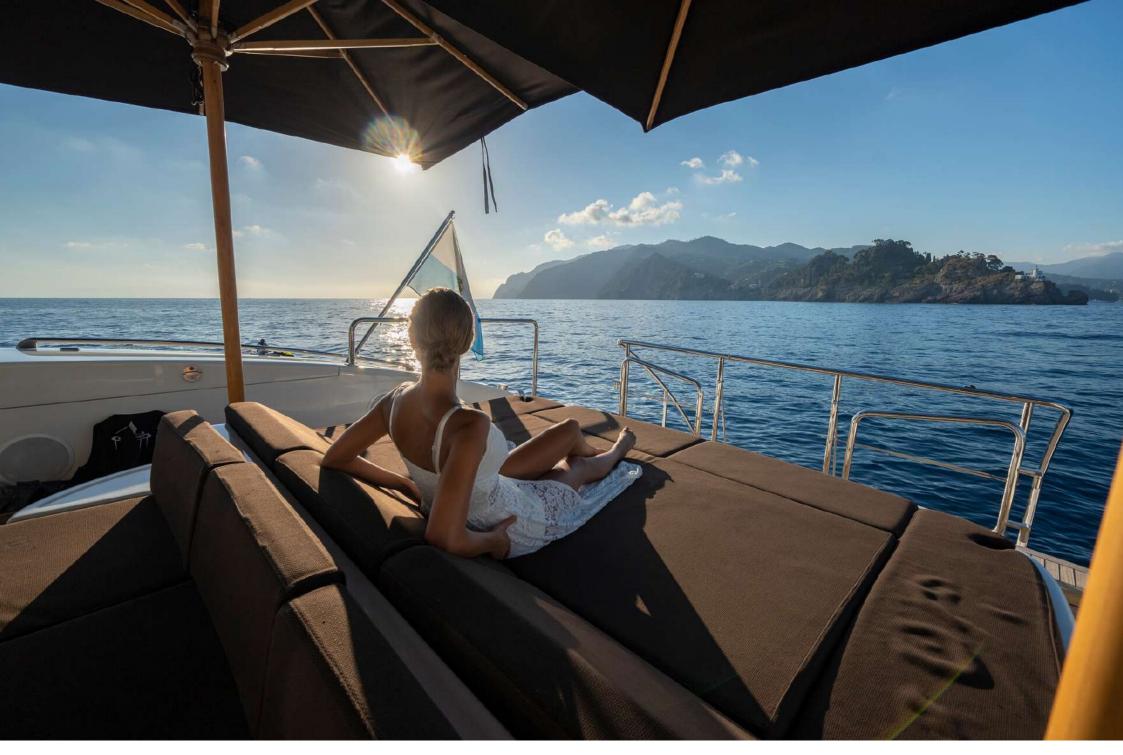

#### Outside

- Big sunshade
- Bow sundeck
- Stern sundeck
- Fridge
- Grill
- Bluetooth stereo
- Swimming ladder
- Sweat water shower
- Wooden finishes
- Teak deck
- Gangway
- Garage
- Jet tender