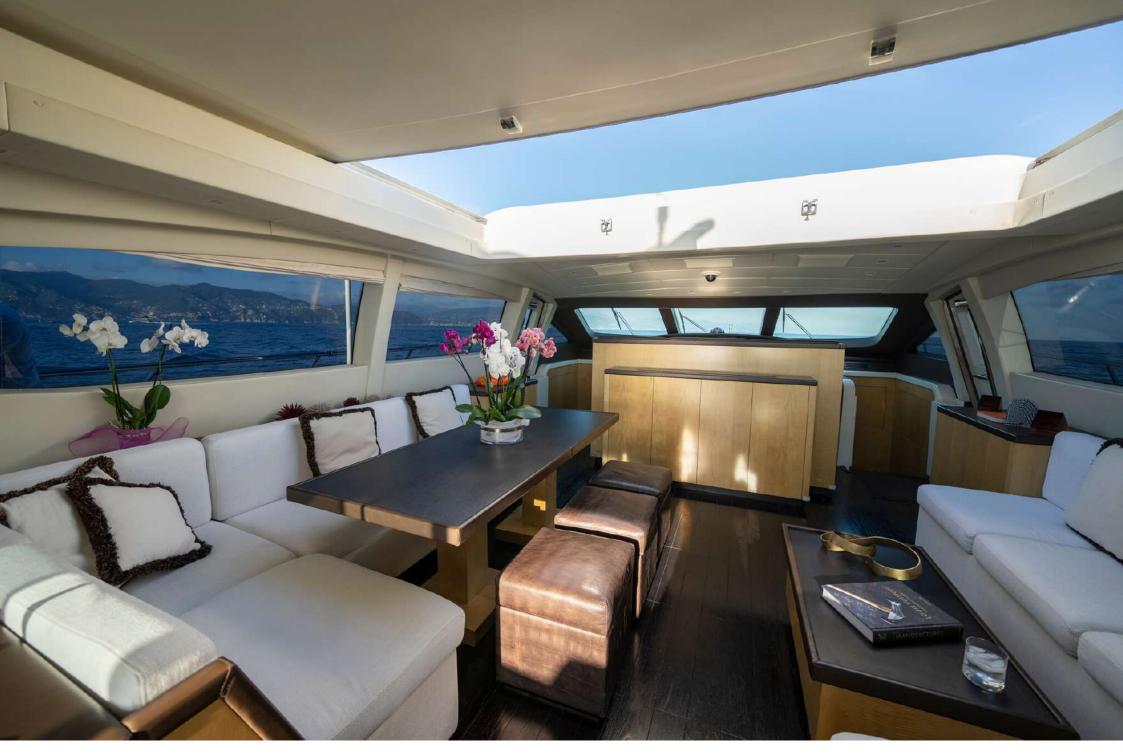

# MANGUSTA 92'

Comfort and adrenaline find the meeting point in 92 of Overmarine, a fast boat on the water, but with refined and original interiors.

Three cabins and a relaxation room furnished with furs and wood guarantee cruises of privacy, while the two Mtu from 2.400 HP assure performances of all respect.

#### Inside

- Kitchen
- Coktail bar
- 1 big table
- 2 big sofas
- Fridge
- Freezer

- Ice maker
- Tv
- Bluetooth stereo
- Air conditioning
- Hot water
- Coffee maker