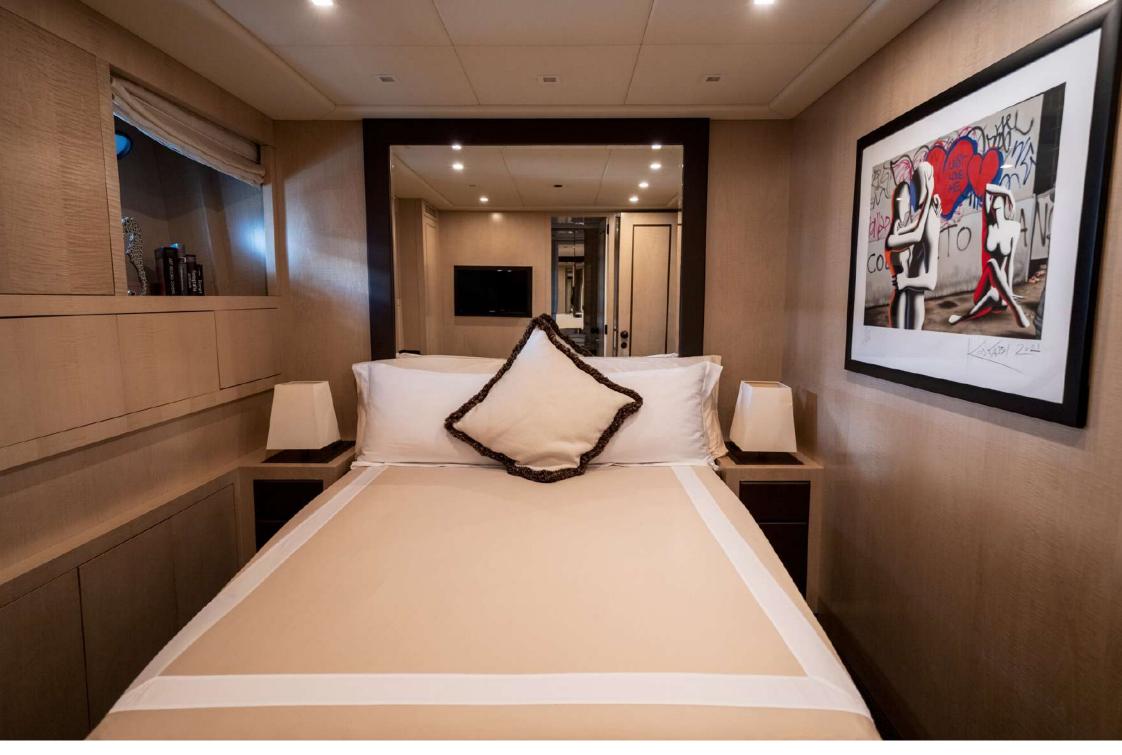

### ACCOMODATIONS

- Tot. cabins: 4 (+2 crew)
- Tot. berths: 9 (+4 crew)
- **Double:** 3
- Twin: 2 (crew)
- Triple: 1
- WC: 4 (+1 crew)