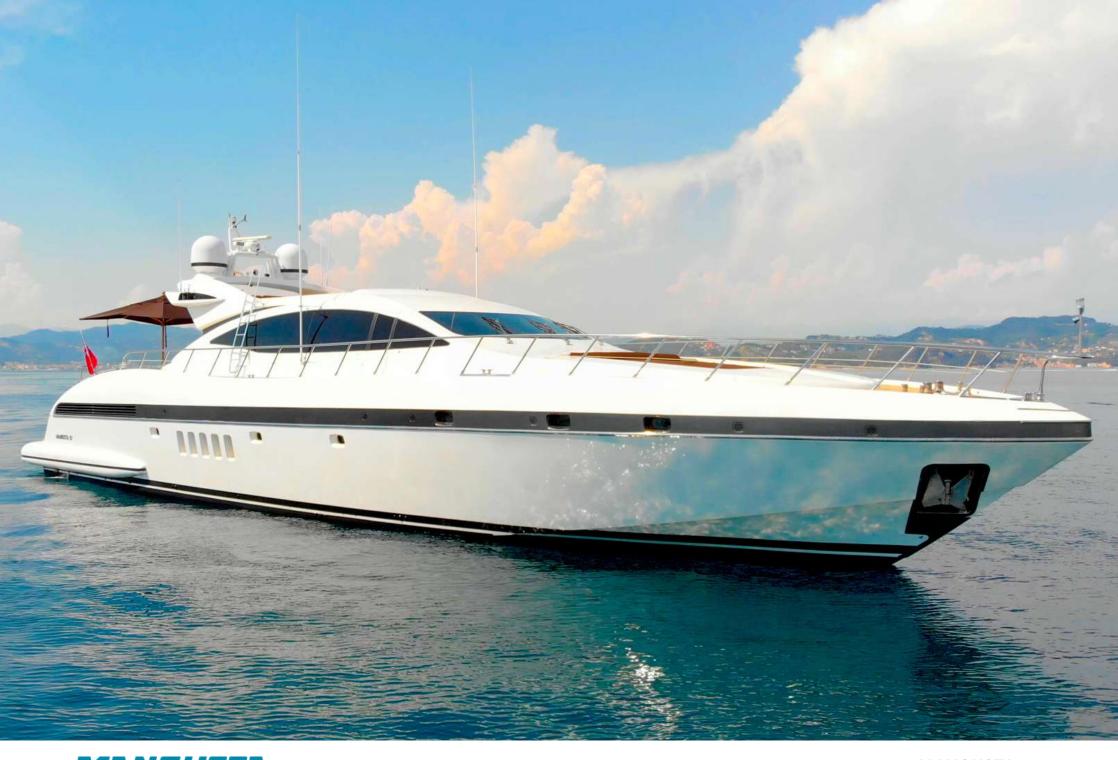

# MANGUSTA 92'

Comfort and adrenaline find the meeting point in 92 of Overmarine, a fast boat on the water, but with refined and original interiors.

Three cabins and a relaxation room furnished with furs and wood guarantee cruises of privacy, while the two Mtu from 2.400 HP assure performances of all respect.

# O GENERAL SPECIFICATIONS

- Builder: Overmarine Mangusta
- Model: 92'
- LOA: 28.30 meters (92.9 ft)
- Engine: 2x 2400 HP MTU
- Type: motor yacht
- Max speed: 36 knots
- Cruising speed: 25 knots
- Pax: 9 guest + 4 crew
- Base: Lavagna harbour