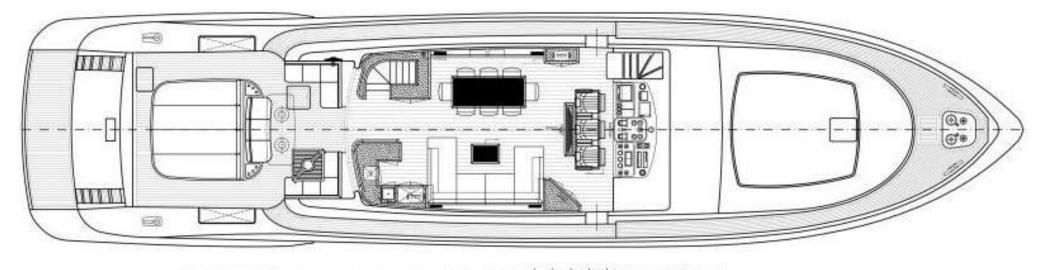

#### Outside

- Big sunshade
- Bow sundeck
- Stern sundeck
- Fridge
- Grill
- Bluetooth stereo
- Swimming ladder
- Sweat water shower
- Wooden finishes
- Teak deck
- Gangway
- Garage
- Jet tender

#### Inside

- Kitchen
- Coktail bar
- 1 big table
- 2 big sofas
- Fridge
- Freezer

- Ice maker
- Tv
- Bluetooth stereo
- Air conditioning
- Hot water
- Coffee maker