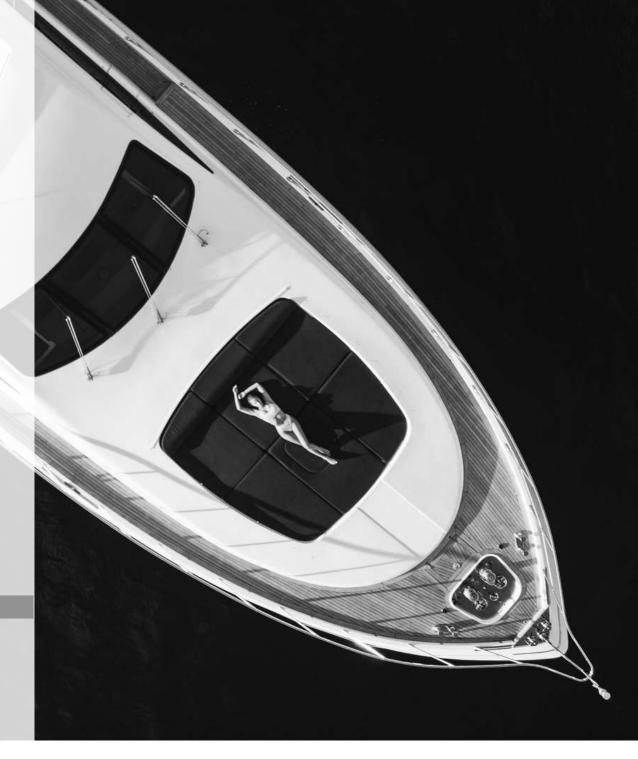

# MANGUSTA 92'

Comfort and adrenaline find the meeting point in 92 of Overmarine, a fast boat on the water, but with refined and original interiors.

Three cabins and a relaxation room furnished with furs and wood guarantee cruises of privacy, while the two Mtu from 2.400 HP assure performances of all respect.

# O GENERAL SPECIFICATIONS

- Builder: Overmarine Mangusta
- Model: 92'
- LOA: 28.30 meters (92.9 ft)
- Engine: 2x 2400 HP MTU
- Type: motor yacht
- Max speed: 36 knots
- Cruising speed: 25 knots
- Pax: 9 guest + 4 crew
- Base: Lavagna harbour

#### Outside

- Big sunshade
- Bow sundeck
- Stern sundeck
- Fridge
- Grill
- Bluetooth stereo
- Swimming ladder
- Sweat water shower
- Wooden finishes
- Teak deck
- Gangway
- Garage
- Jet tender