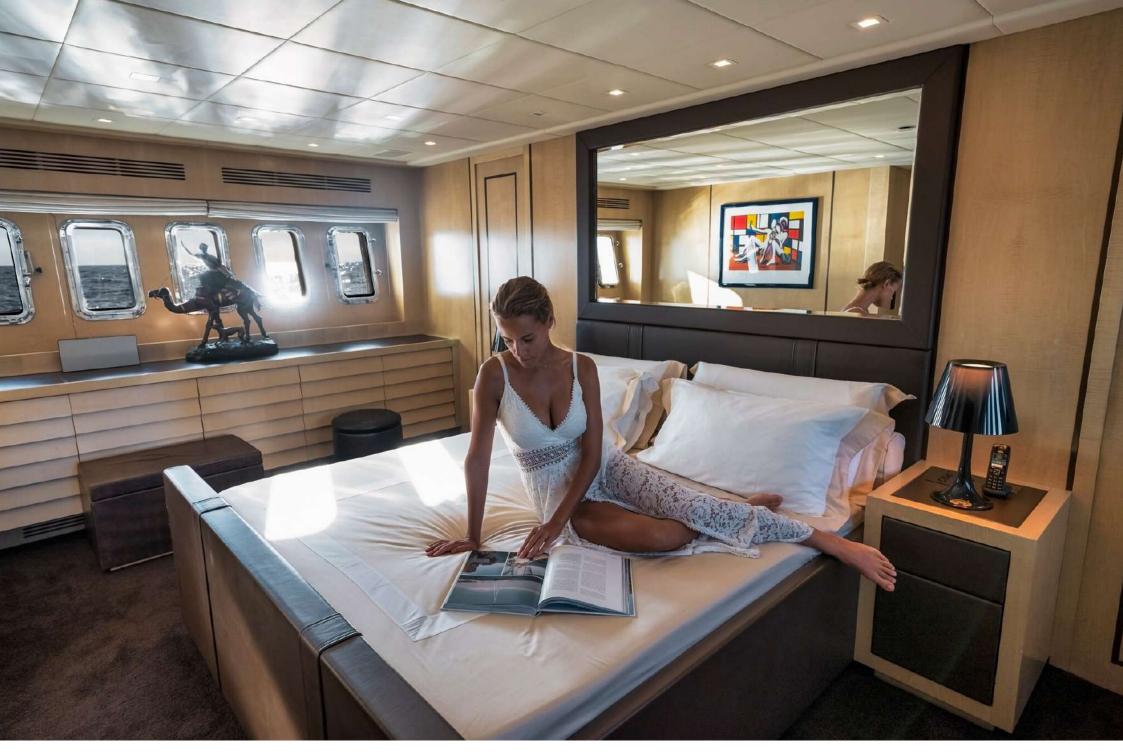

# MANGUSTA 92'

Comfort and adrenaline find the meeting point in 92 of Overmarine, a fast boat on the water, but with refined and original interiors.

Three cabins and a relaxation room furnished with furs and wood guarantee cruises of privacy, while the two Mtu from 2.400 HP assure performances of all respect.

### ACCOMODATIONS

- Tot. cabins: 4 (+2 crew)
- Tot. berths: 9 (+4 crew)
- **Double:** 3
- Twin: 2 (crew)
- Triple: 1
- WC: 4 (+1 crew)