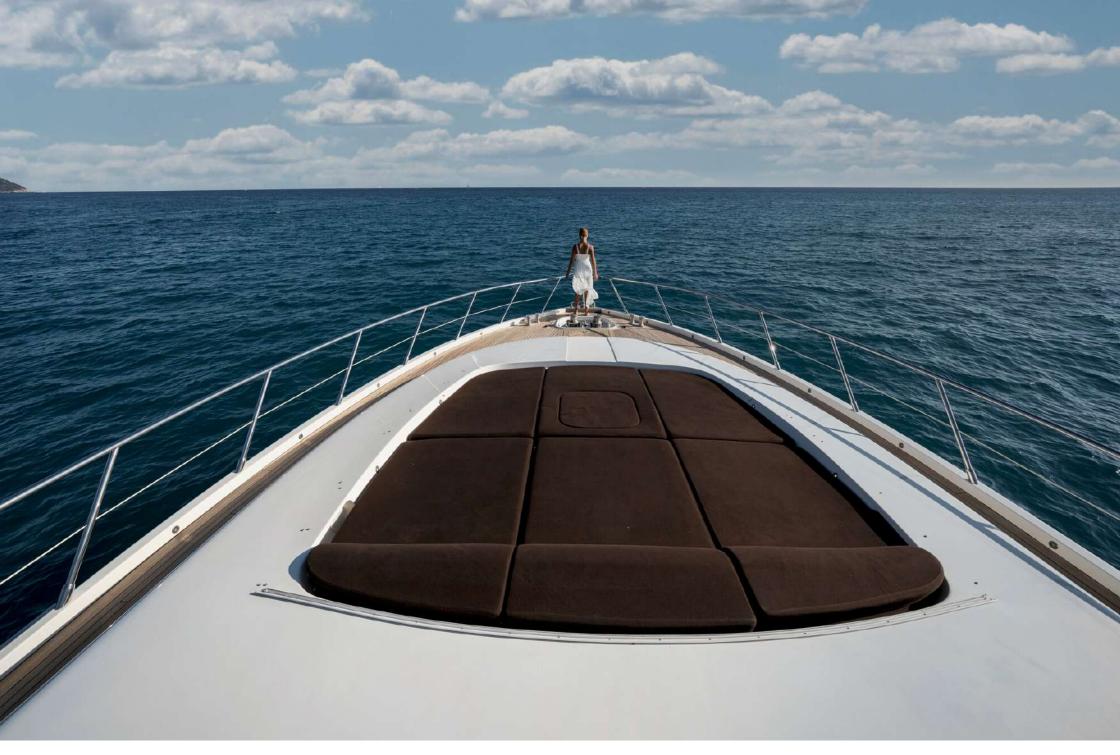

#### Outside

- Big sunshade
- Bow sundeck
- Stern sundeck
- Fridge
- Grill
- Bluetooth stereo
- Swimming ladder
- Sweat water shower
- Wooden finishes
- Teak deck
- Gangway
- Garage
- Jet tender