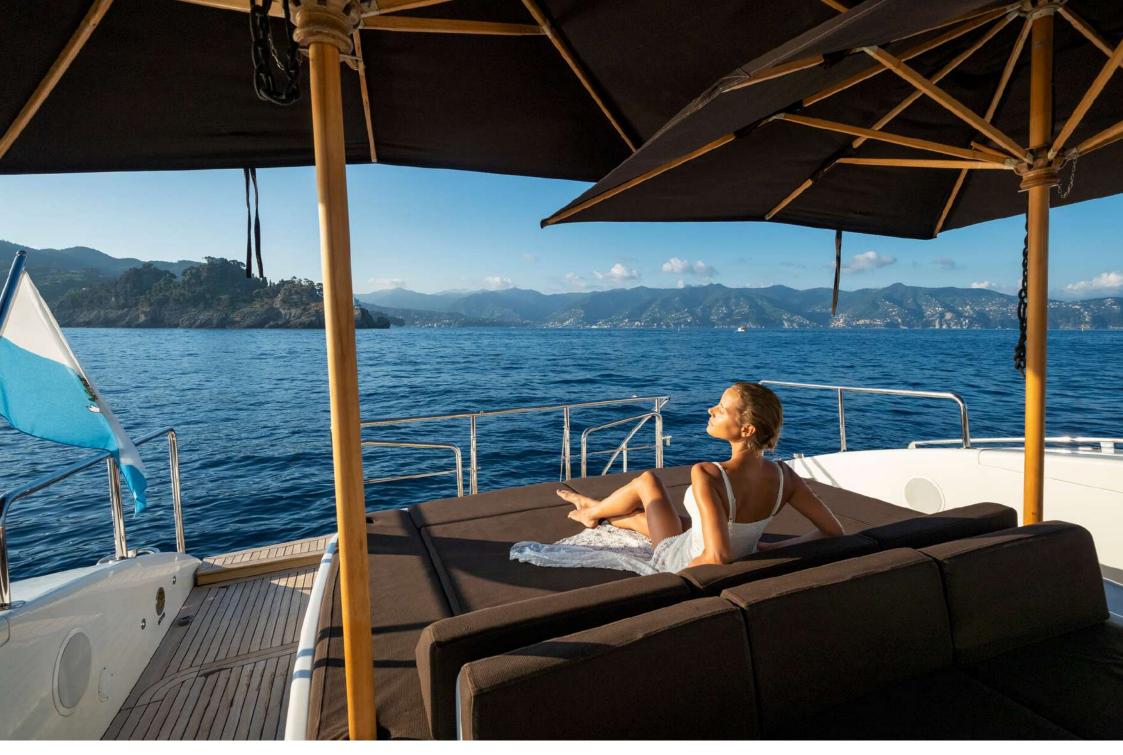

#### Outside

- Big sunshade
- Bow sundeck
- Stern sundeck
- Fridge
- Grill
- Bluetooth stereo
- Swimming ladder
- Sweat water shower
- Wooden finishes
- Teak deck
- Gangway
- Garage
- Jet tender