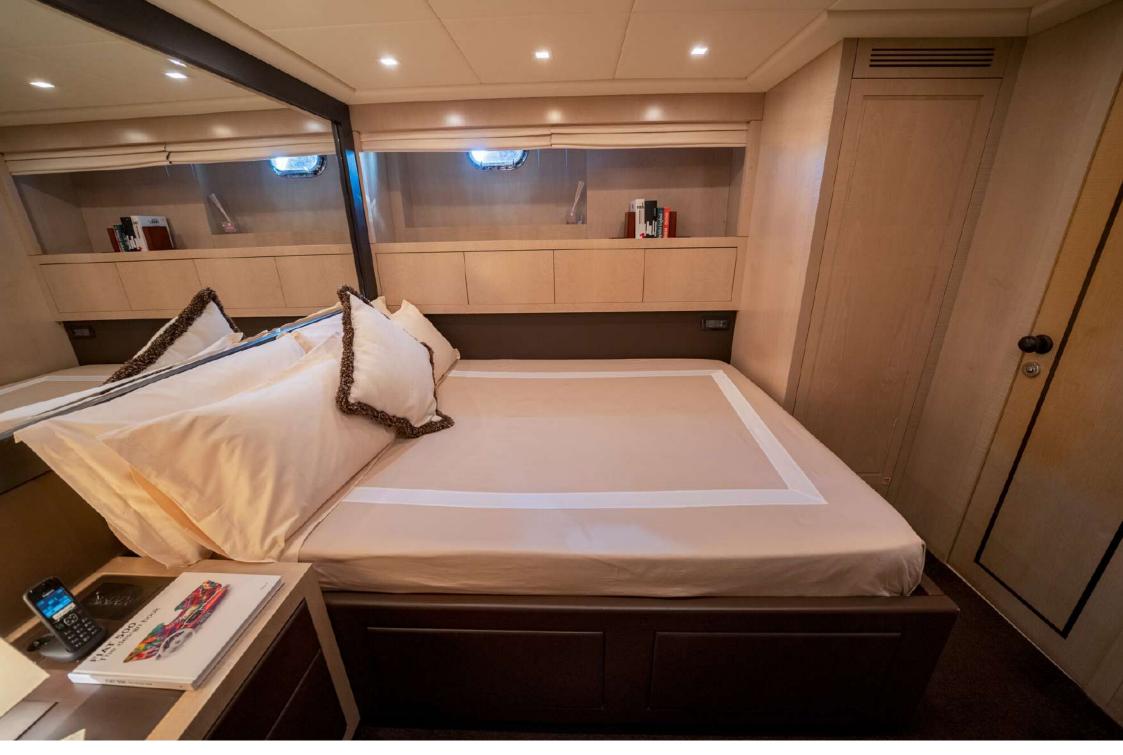

### ACCOMODATIONS

- Tot. cabins: 4 (+2 crew)
- Tot. berths: 9 (+4 crew)
- **Double:** 3
- Twin: 2 (crew)
- Triple: 1
- WC: 4 (+1 crew)