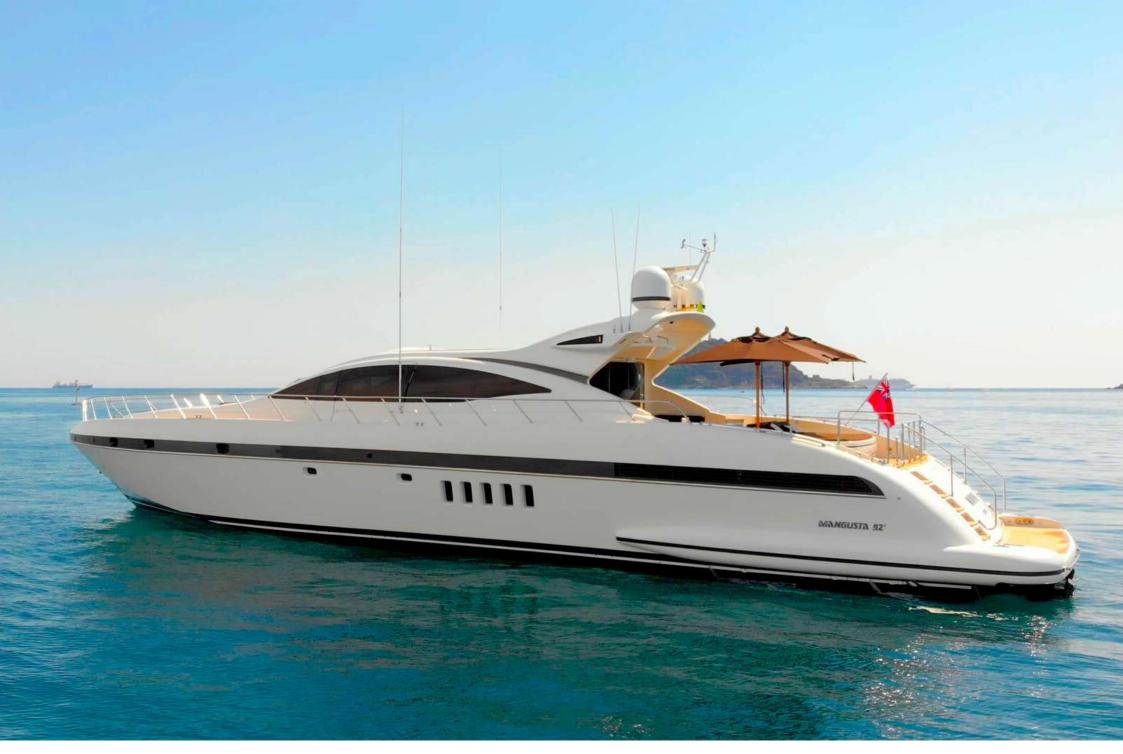

# MANGUSTA 92'

Comfort and adrenaline find the meeting point in 92 of Overmarine, a fast boat on the water, but with refined and original interiors.

Three cabins and a relaxation room furnished with furs and wood guarantee cruises of privacy, while the two Mtu from 2.400 HP assure performances of all respect.

# O GENERAL SPECIFICATIONS

- Builder: Overmarine Mangusta
- Model: 92'
- LOA: 28.30 meters (92.9 ft)
- Engine: 2x 2400 HP MTU
- Type: motor yacht
- Max speed: 36 knots
- Cruising speed: 25 knots
- Pax: 9 guest + 4 crew
- Base: Lavagna harbour