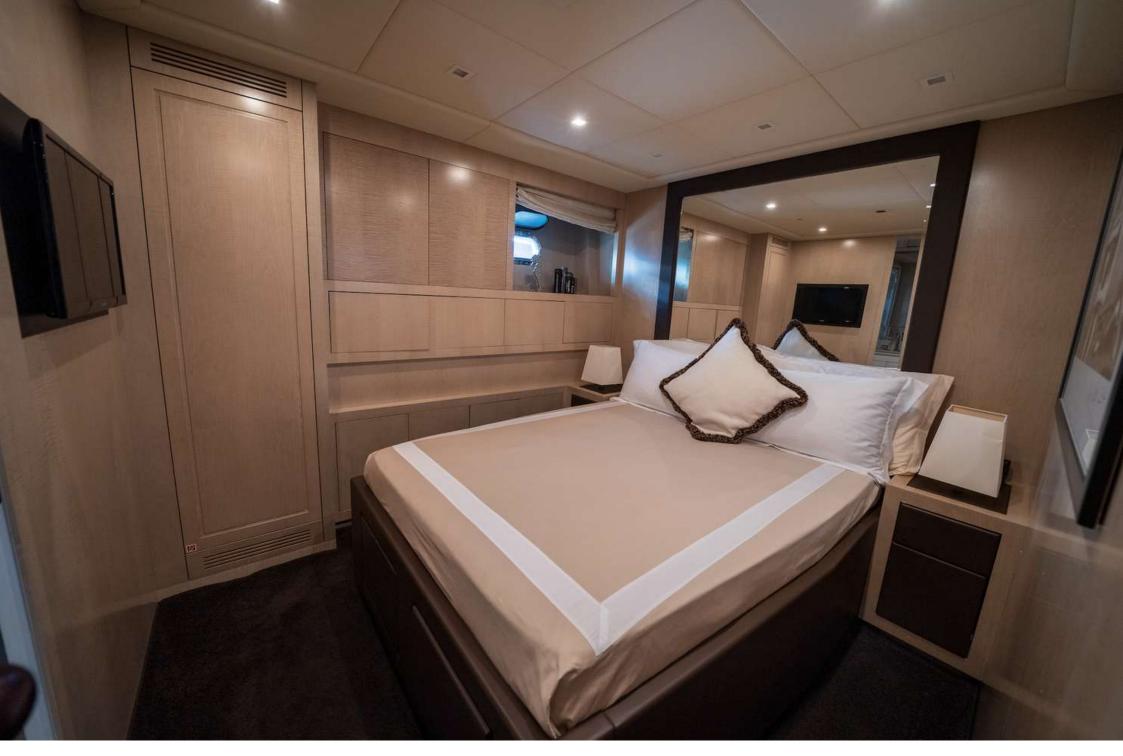

### ACCOMODATIONS

- Tot. cabins: 4 (+2 crew)
- Tot. berths: 9 (+4 crew)
- **Double:** 3
- Twin: 2 (crew)
- Triple: 1
- WC: 4 (+1 crew)