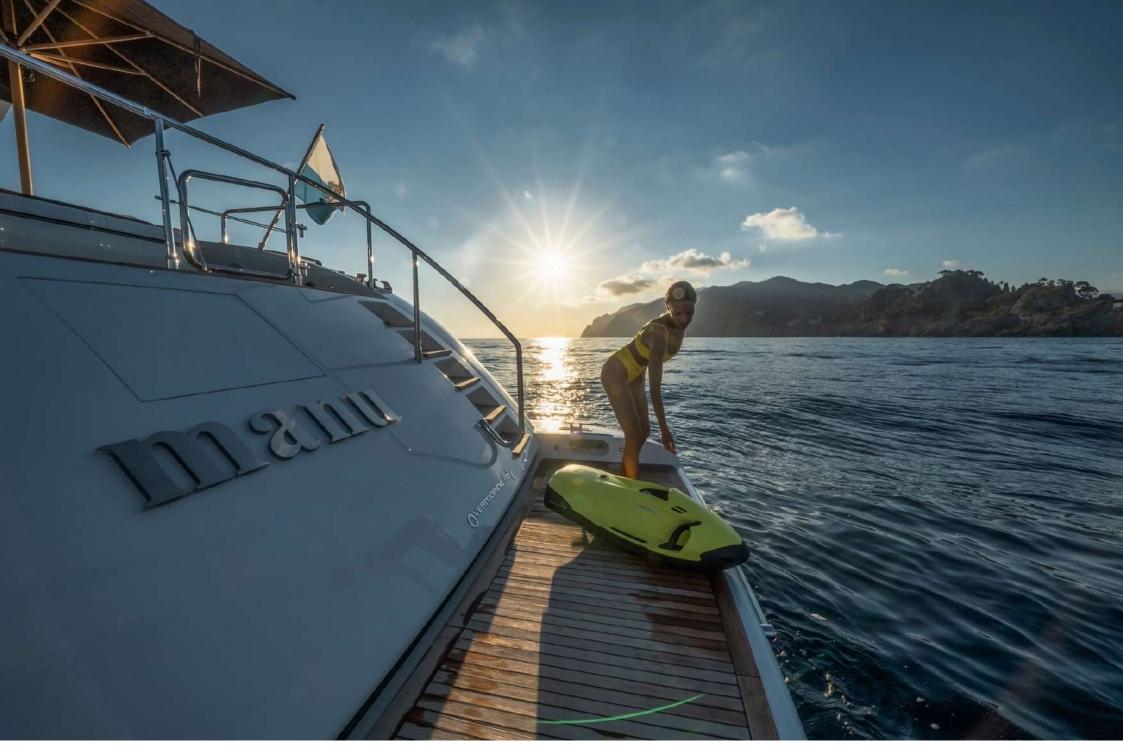

# MANGUSTA 92'

Comfort and adrenaline find the meeting point in 92 of Overmarine, a fast boat on the water, but with refined and original interiors.

Three cabins and a relaxation room furnished with furs and wood guarantee cruises of privacy, while the two Mtu from 2.400 HP assure performances of all respect.

#### Outside

- Big sunshade
- Bow sundeck
- Stern sundeck
- Fridge
- Grill
- Bluetooth stereo
- Swimming ladder
- Sweat water shower
- Wooden finishes
- Teak deck
- Gangway
- Garage
- Jet tender

# **b** FOR THE GUESTS

- Welcome "Aperitivo" with:
- Seasonal fruit
- Focaccia and Pizza
- Welcome toast drink
- Towels
- Free open bar soft drinks and beers (only day charter)
- Snorkeling equipment
- Jetski Seadoo RXP 300
- Seabob F5
- 2 paddle boards
- Waterski
- Tawable inflatable donut