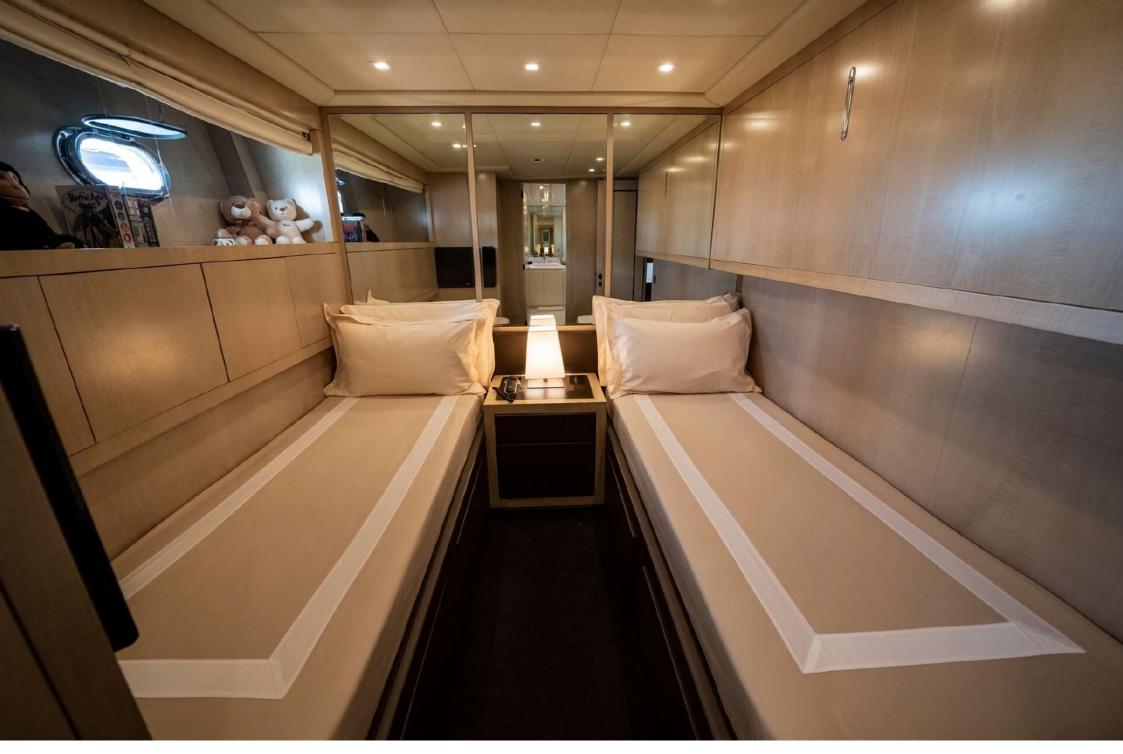

### ACCOMODATIONS

- Tot. cabins: 4 (+2 crew)
- Tot. berths: 9 (+4 crew)
- **Double:** 3
- Twin: 2 (crew)
- Triple: 1
- WC: 4 (+1 crew)