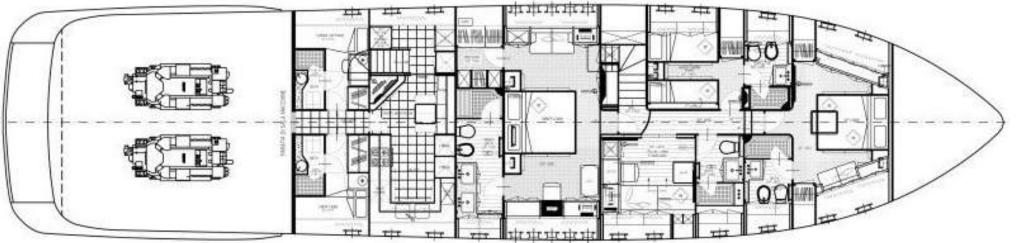

### ACCOMODATIONS

- Tot. cabins: 4 (+2 crew)
- Tot. berths: 9 (+4 crew)
- **Double:** 3
- Twin: 2 (crew)
- Triple: 1
- WC: 4 (+1 crew)