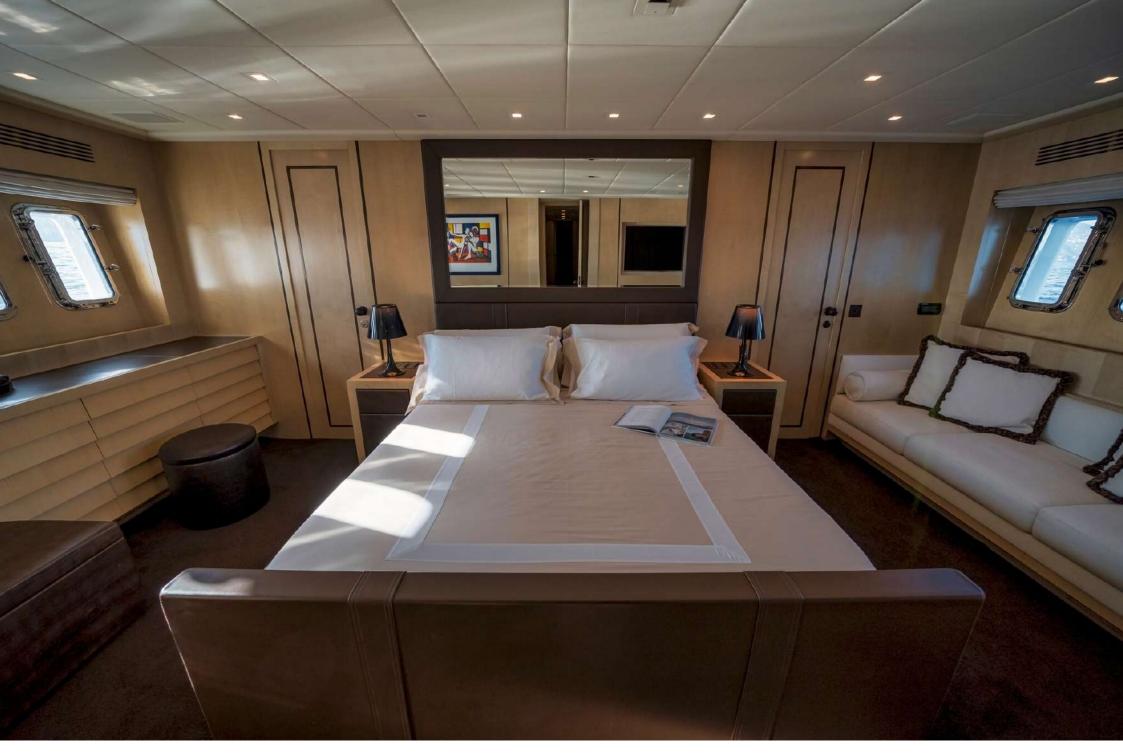

### ACCOMODATIONS

- Tot. cabins: 4 (+2 crew)
- Tot. berths: 9 (+4 crew)
- **Double:** 3
- Twin: 2 (crew)
- Triple: 1
- WC: 4 (+1 crew)